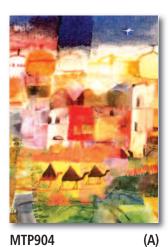

## Rejoice Posters

Two sizes: A3 / A4

A3: 29.7 x 42cm (11 3/4" x 16 1/2") A4: 21 x 29.7cm (8 1/4" x 11 3/4")

Laminated posters (Encapsulated)

**A3 size** - £4.95 +VAT **A4 size** - £3.95 +VAT

| A3 poster  | A4 poster  |                                |
|------------|------------|--------------------------------|
| Order ref. | Order ref. | Title                          |
| MTP904A3L  | MTP904A4L  | The Wise Men                   |
| MTP905A3L  | MTP905A4L  | Incarnation                    |
| MTP910A3L  | MTP910A4L  | The Holy Family                |
| MTP921A3L  | MTP921A4L  | Joy to the World               |
| MTP922A3L  | MTP922A4L  | Light has come into the World  |
| MTP923A3L  | MTP923A4L  | Today a Saviour is born to you |
|            |            |                                |

<sup>\*</sup> State order reference number when ordering.

**MTP904** The Wise Men

MTP910

The Holy Family

**MTP905** Incarnation

(C) MTP921

(D) Joy to the World